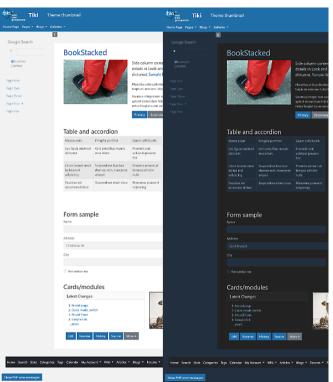

# $\begin{array}{c} \textbf{Adaptation of Open Source BookStack.app} \\ \textbf{theme} \end{array}$

Newer Bootswatch theme, since Tiki 25 (2022)