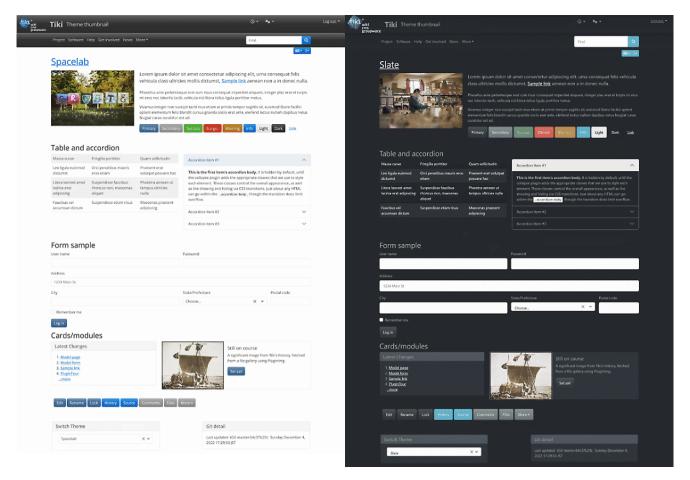

United

Superhero

By Bootswatch, since Tiki 2012 (2014)

Bootswatch theme in Tiki since version 13

Spacelab Slate

Theme by Bootswatch, in Tiki since version 13 (2014)

A Bootswatch theme — Tiki 13 (2014)

Simplex Lumen