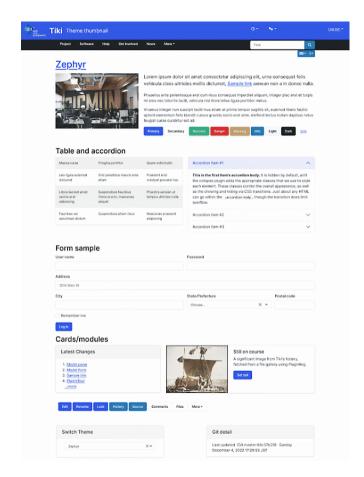

Amelia

Colorful "orphaned" Bootswatch theme

Neubrutiki **Boosted** 

Implementation of neubrutalism design ideas

Zephyr