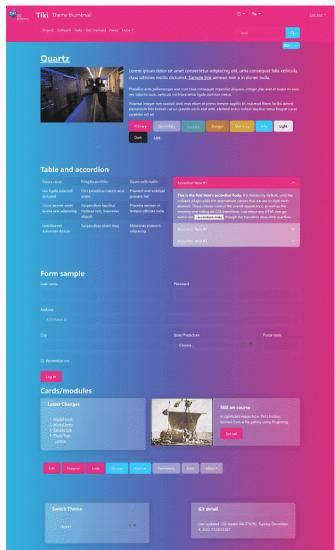

### Quartz

Neomorphism Bootswatch theme, since Tiki 23 (2021)

New Bootswatch theme, since v.23 in 2021, with modified readability for Tiki

Vapor Pulse

Newer Bootswatch theme, since Tiki 23 (2021)

Bootswatch theme, since Tiki 19 (2018)