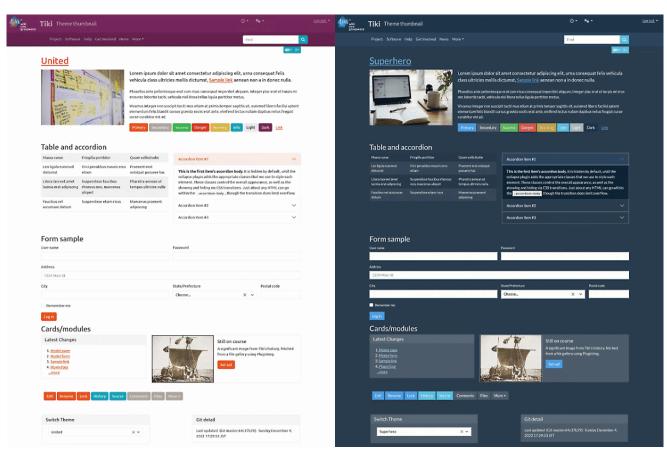

United

Superhero

By Bootswatch, since Tiki 2012 (2014)

Bootswatch theme in Tiki since version 13

Spacelab Slate

Theme by Bootswatch, in Tiki since version 13 (2014)

A Bootswatch theme — Tiki 13 (2014)

Simplex Lumen