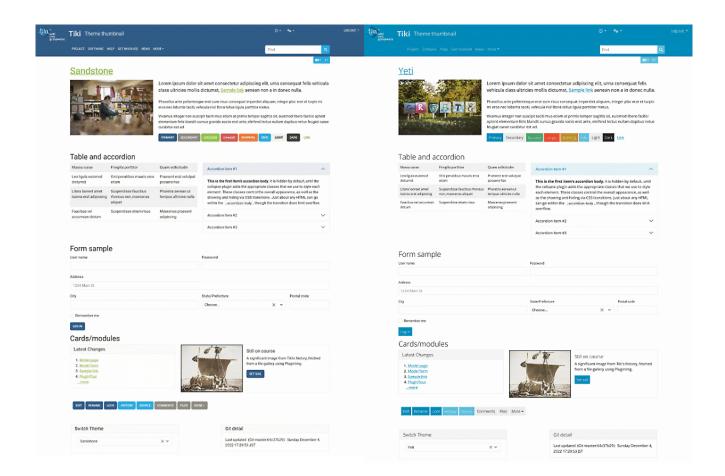

Bootswatch theme added in Tiki 19 (2018)

Materia Lux

Bootswatch theme added in Tiki 19 (2018)

Bootswatch theme added in Tiki 19 (2018)

Sandstone Yeti

Bootswatch theme added in Tiki 14 (2015)

By Bootswatch, since Tiki 13 (2014)