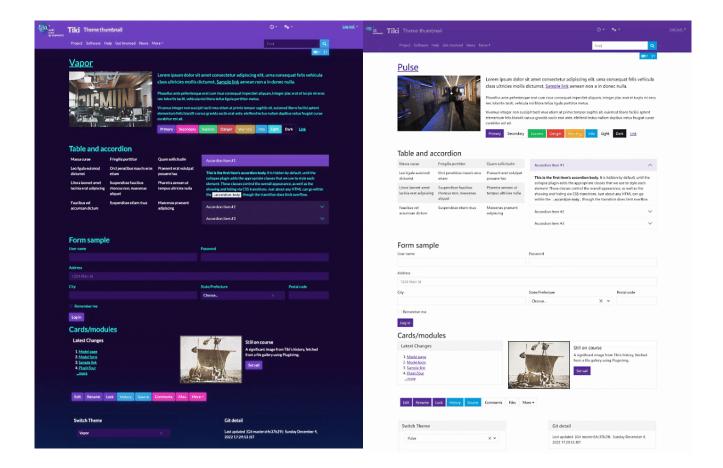

### Quartz

Neomorphism Bootswatch theme, since Tiki 23 (2021)

New Bootswatch theme, since v.23 in 2021, with modified readability for Tiki

Vapor Pulse

Newer Bootswatch theme, since Tiki 23 (2021)

Bootswatch theme, since Tiki 19 (2018)