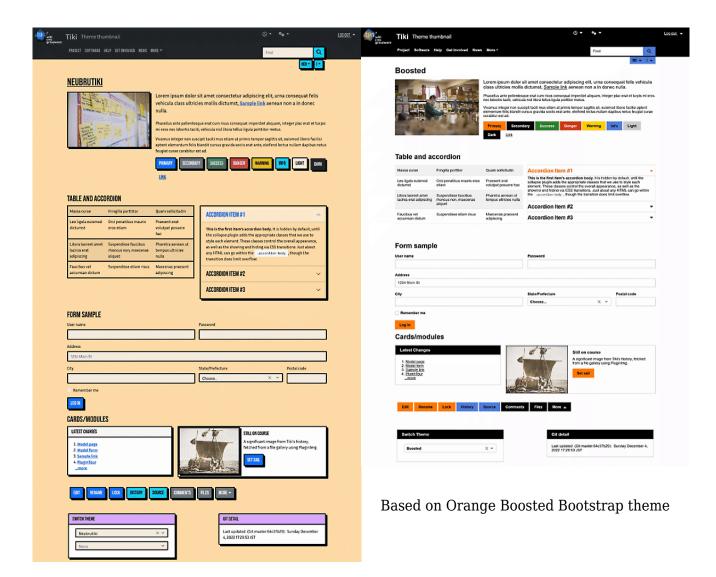

Amelia

Colorful "orphaned" Bootswatch theme

Neubrutiki **Boosted** 

Implementation of neubrutalism design ideas

Zephyr