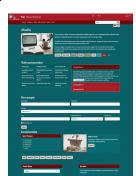

Amelia

Colorful "orphaned" Bootswatch theme

Neubrutiki **Boosted** 

Implementation of neubrutalism design ideas

Zephyr